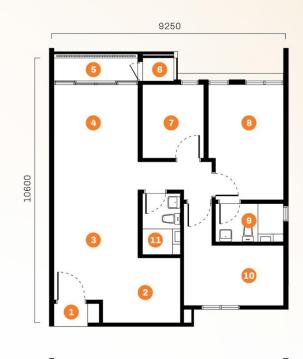

## Type A3/A5 & A4/A6 (978 sq.ft.)

### TYPE A3/A5

#### 978 sq.ft

- 1. Foyer
- 2. Kitchen
- 3. Dining
- 4. Living
- 5. Balcony
- 6. A/C Ledge
- 7. Bedroom 2
- 8. Master Bedroom
- 9. Master Bathroom
- 10. Bedroom 1
- 11. Bathroom

туре А4/А6

978 sq.ft