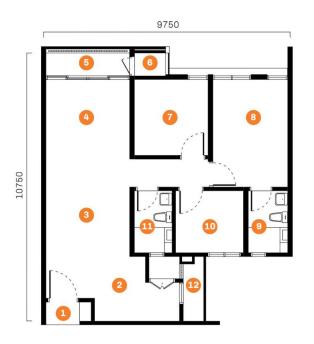

## Type B1 & B2 (950 sq.ft.)

### TYPE B1

#### 950 sq.ft

- 1. Foyer
- 2. Kitchen
- 3. Dining
- 4. Living
- 5. Balcony
- 6. A/C Ledge
- 7. Bedroom 1
- 8. Master Bedroom
- 9. Master Bathroom
- 10. Bedroom 2
- 11. Bathroom
- 12. A/C Ledge