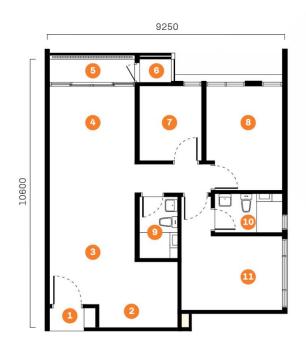

# Type A1 & A2 (978 sq.ft.)

### type A1

#### 978 sq.ft

- 1. Foyer
- 2. Kitchen
- 3. Dining
- 4. Living
- 5. Balcony
- 6. A/C Ledge
- 7. Bedroom 2
- 8. Bedroom 1
- 9. Bathroom
- 10. Master Bathroom
- 11. Master Bedroom

туре А2

978 sq.ft