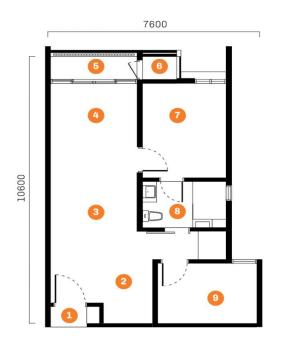

# Type C1 & C2 (753 sq.ft.)

### type C1

#### 753 sq.ft

- 1. Foyer
- 2. Kitchen
- 3. Dining
- 4. Living
- 5. Balcony
- 6. A/C Ledge
- 7. Master Bedroom
- 8. Bathroom
- 9. Bedroom 1

**TYPE C2** 753 sq.ft